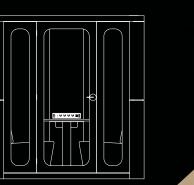

## TECHNICAL SPECIFICATIONS

ACOUSTIC RATING

33 NIC

DIMENSION

EXTERNAL

2119mm(W) X 1403mm(D) x 2230mm(H)

INTERNAL

1872mm(W) X 1323mm(D) x2025mm(H)

EXTERNAL FINISHING

Laminate

INTERNAL FINISHING

18mm acoustic chipboard

**TABLE** 

Melamine chipboard 876mm x 300mm x 25mm

DOOR LOCK

Hafele lockset

REARGLASS

10mm tempered glass

USB CHARGER

2 x AH Meyer

GLASS DOOR

Plywood frame with 10mm tempered glass

POWER SOCKET

AH Meyer netbox rail 5 gang

**VENTILATION FAN** 

Silent ventilation fan

FLOOR FINISHING

Fiber Nylon Carpet

LIGHTING

LED Downlight