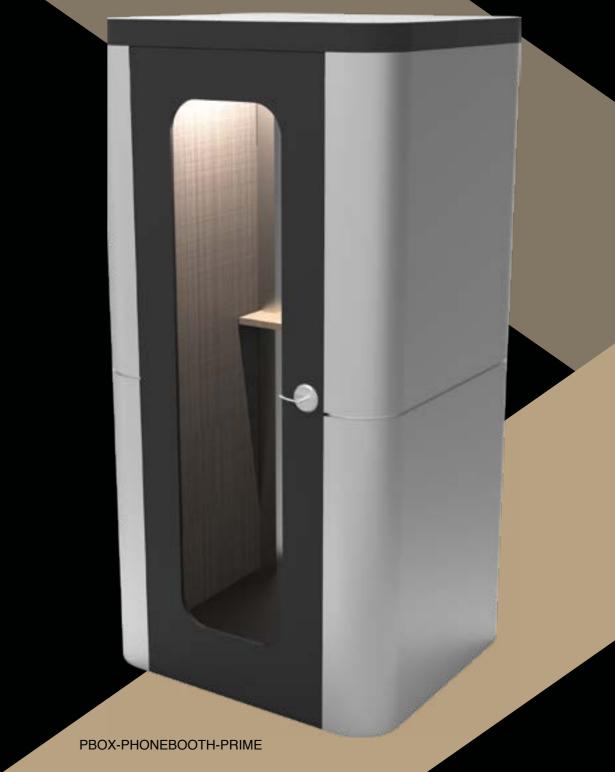

# ENJOYTHE SILENCE

The XBooth Prime was designed to accommodate the need for privacy in open concept office and workspaces.

Our office phone booth increase productivity by allowing workers to take a private phone and online call without occupying conference rooms or having to find private area far from their work space.

## **KEY FEATURES**

Ventilation Fan and Lighting

Power Module

Acoustic or Fabric for interior

Frosted Glass Panel

## TECHNICAL SPECIFICATIONS

ACOUSTIC RATING

33 NIC

DIMENSION

EXTERNAL

1120mm(W) x 1000mm(D) x 2230mm(H)

866mm(W) x 942mm(D) x 2025mm(H)

EXTERNAL FINISHING

Laminate

INTERNAL FINISHING

18mm acoustic chipboard

TABLE

Melamine chipboard 876mm x 300mm x 25mm

DOOR LOCK

Hafele lockset

REARGLASS