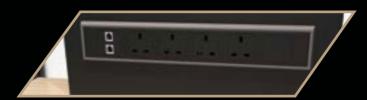

10mm tempered glass

USB CHARGER

2 x AH Meyer

GLASS DOOR

Plywood frame with 10mm tempered glass

POWER SOCKET

AH Meyer netbox rail 5 gang

**VENTILATION FAN** 

REARGLASS

10mm tempered glass

USB CHARGER

2 x AH Meyer

**GLASS DOOR** 

Plywood frame with 10mm tempered glass

POWER SOCKET

AH Meyer netbox rail 5 gang

REARGLASS

10mm tempered glass

USB CHARGER

2 x AH Meyer

GLASS DOOR

Plywood frame with 10mm tempered glass

POWER SOCKET

AH Meyer netbox rail 5 gang