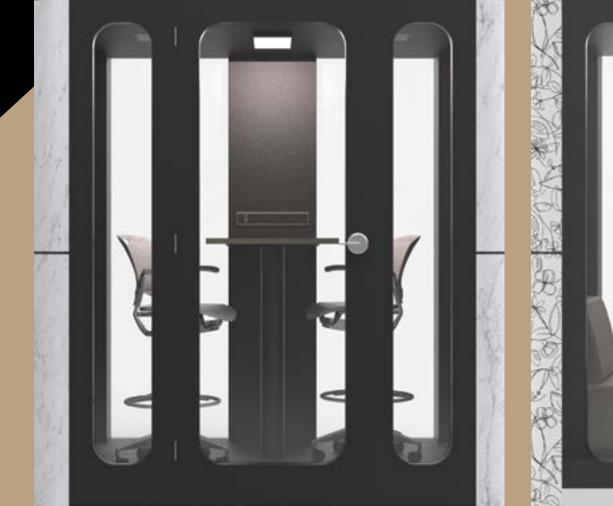

# ENJOYTHE SILENCE

The XBooth Prime was designed to accommodate the need for privacy in open concept office and workspaces.

Our office phone booth increase productivity by allowing workers to take a private phone and online call without occupying conference rooms or having to find private area far from their work space.

## **KEY FEATURES**

Ventilation Fan and Lighting

Power Module

Acoustic or Fabric for interior

Frosted Glass Panel

## TECHNICAL SPECIFICATIONS

ACOUSTIC RATING

33 NIC

DIMENSION

EXTERNAL

1120mm(W) x 1000mm(D) x 2230mm(H)

866mm(W) x 942mm(D) x 2025mm(H)

EXTERNAL FINISHING