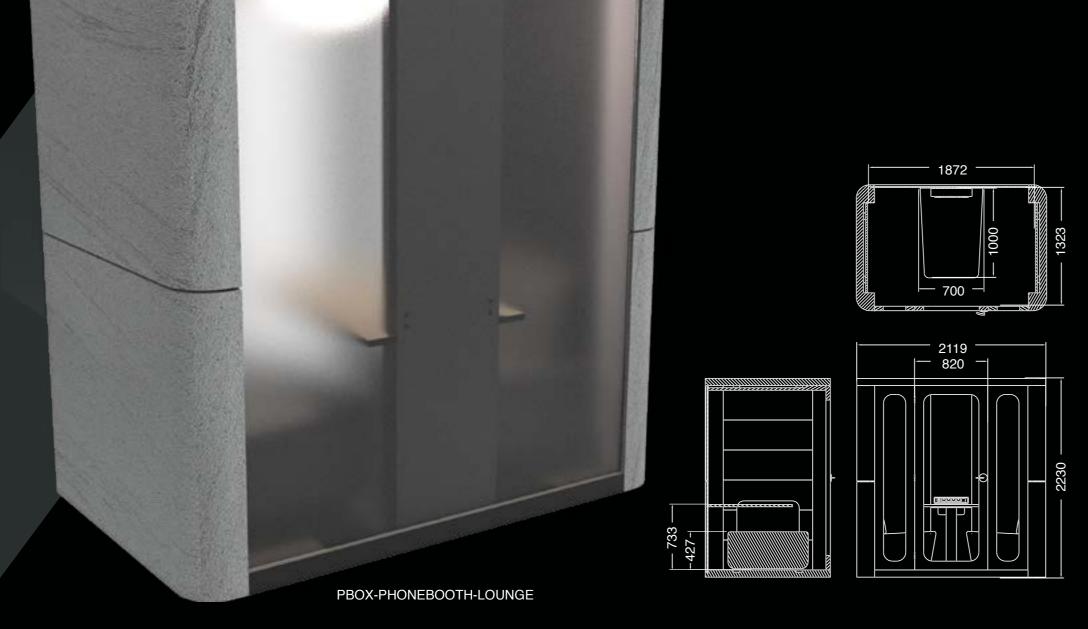

## TECHNICAL SPECIFICATIONS

ACOUSTIC RATING

33 NIC

DIMENSION

EXTERNAL

2119mm(W) X 1403mm(D) x 2230mm(H)

INTERNAL

1872mm(W) X 1323mm(D) x2025mm(H)