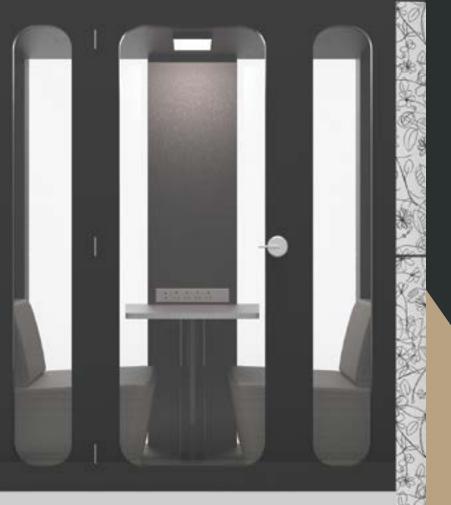

# FROM PRIVACY-

Everyone benefits from a quiet place to think and relax, but most offices don't offer enough of them. Living Offices provides an optimal variety of Havens where anyone can go to focus or have a private conversation.

## **KEY FEATURES**

Ventilation Fan and Lighting

**Power Module** 

Acoustic or Fabric for interior

Frosted Glass Panel

PBOX-PHONEBOOTH-BLOUNGE

## TECHNICAL SPECIFICATIONS

ACOUSTIC RATING

33 NIC

DIMENSION

EXTERNAL

2119mm(W) X 1403mm(D) x 2230mm(H)

INTERNAL

1872mm(W) X 1323mm(D) x2025mm(H)