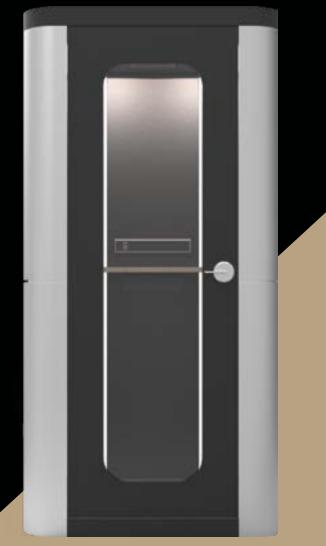

# ENJOYTHE SILENCE

The XBooth Prime was designed to accommodate the need for privacy in open concept office and workspaces.

Our office phone booth increase productivity by allowing workers to take a private phone and online call without occupying conference rooms or having to find private area far from their work space.

## **KEY FEATURES**

Ventilation Fan and Lighting

Power Module

Acoustic or Fabric for interior

Frosted Glass Panel

## TECHNICAL SPECIFICATIONS

ACOUSTIC RATING

33 NIC

DIMENSION

EXTERNAL

1120mm(W) x 1000mm(D) x 2230mm(H)

866mm(W) x 942mm(D) x 2025mm(H)

EXTERNAL FINISHING

Laminate

INTERNAL FINISHING

18mm acoustic chipboard

TABLE

Melamine chipboard 876mm x 300mm x 25mm

DOOR LOCK

Hafele lockset

REARGLASS

10mm tempered glass

USB CHARGER

2 x AH Meyer

GLASS DOOR

Plywood frame with 10mm tempered glass

POWER SOCKET

AH Meyer netbox rail 5 gang

**VENTILATION FAN** 

Silent ventilation fan

FLOOR FINISHING

Fiber Nylon Carpet

LIGHTING

LED Downlight

**XBOOTH BAR LOUNGE** 