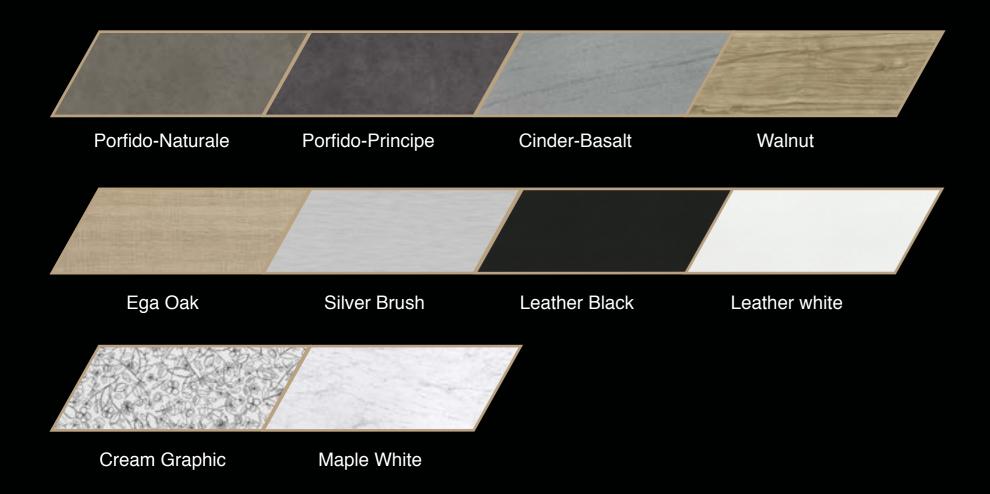

ooth Lounge and XBooth Bar Lounge will give you the chance to experience a wide range of inspirational spaces for a new meeting culture.

# XBQQTH SERIES

Designed by Darius Tan













XBOOTH PRIME

XBOOTH BAR LOUNGE

XBOOTH LOUNGE

**XBOOTH PRIME** 

## EASUREINITHESW PUTS PEREGION IN THE WORK



**XBOOTH PRIME** 

# ENJOYTHE SILENCE

The XBooth Prime was designed to accommodate the need for privacy in open concept office and workspaces.

Our office phone booth increase productivity by allowing workers to take a private phone and online call without occupying conference rooms or having to find private area far from their work space.

## **KEY FEATURES**



Ventilation Fan and Lighting



Power Module



Acoustic or Fabric for interior



Frosted Glass Panel



## STANDARD FINISHES







## TECHNICAL SPECIFICATIONS

ACOUSTIC RATING

33 NIC

DIMENSION

EXTERNAL

1120mm(W) x 1000mm(D) x 2230mm(H)

866mm(W) x 942mm(D) x 2025mm(H)

EXTERNAL FINISHING

Laminate

INTERNAL FINISHING

18mm acoustic chipboard

TABLE

Melamine chipboard 876mm x 300mm x 25mm

DOOR LOCK

Hafele lockset

REARGLASS

10mm tempered glass

USB CHARGER

2 x AH Meyer

GLASS DOOR

Plywood frame with 10mm tempered glass

POWER SOCKET

AH Meyer netbox rail 5 gang

**VENTILATION FAN** 

Silent ventilation fan

FLOOR FINISHING

Fiber Nylon Carpet

LIGHTING

LED Downlight



**XBOOTH BAR LOUNGE** 

# #MAKEYUURSPACE



**XBOOTH BAR LOUNGE** 

# FROM PRIVACY-

Everyone benefits from a quiet place to think and relax, but most offices don't offer enough of them. Living Offices provides an optimal variety of Have