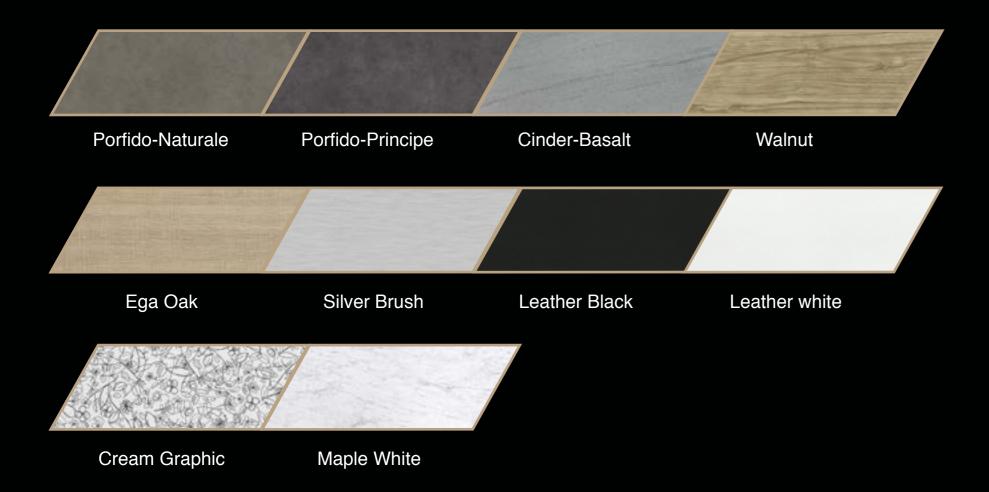

ard 876mm x 300mm x 25mm

DOOR LOCK

Hafele lockset

REARGLASS

10mm tempered glass

USB CHARGER

2 x AH Meyer

GLASS DOOR

Plywood frame with 10mm tempered glass

POWER SOCKET

AH Meyer netbox rail 5 gang

**VENTILATION FAN** 

Silent ventilation fan

FLOOR FINISHING

Fiber Nylon Carpet

LIGHTING

LED Downlight



**XBOOTH BAR LOUNGE** 

# #MAKEYUURSPACE



**XBOOTH BAR LOUNGE** 

# FROM PRIVACY-

Everyone benefits from a quiet place to think and relax, but most offices don't offer enough of them. Living Offices provides an optimal variety of Havens where anyone can go to focus or have a private conversation.

## **KEY FEATURES**



Ventilation Fan and Lighting



**Power Module** 



Acoustic or Fabric for interior



Frosted Glass Panel



PBOX-PHONEBOOTH-BLOUNGE

## STANDARD FINISHES







## **XBOOTH BAR LOUNGE**

## TECHNICAL SPECIFICATIONS

ACOUSTIC RATING

33 NIC

DIMENSION

EXTERNAL

2119mm(W) X 1403mm(D) x 2230mm(H)

INTERNAL

1872mm(W) X 1323mm(D) x2025mm(H)

EXTERNAL FINISHING

Laminate

INTERNAL FINISHING

18mm acoustic chipboard

TABLE

Melamine chipboard 876mm x 300mm x 25mm

DOOR LOCK

Hafele lockset

REARGLASS

10mm tempered glass

USB CHARGER

2 x AH Meyer

**GLASS DOOR** 

Plywood frame with 10mm tempered glass

POWER SOCKET

AH Meyer netbox rail 5 gang

**VENTILATION FAN** 

Silent ventilation fan

FLOOR FINISHING

Fiber Nylon Carpet

LIGHTING

LED Downlight



**XBOOTH LOUNGE** 

## SMART OFFICE. SMART CHANGE.



**XBOOTH LOUNGE** 

## **KEY FEATURES**



Ventilation Fan and Lighting



**Power Module** 



Acoustic or Fabric for interior



Frosted Gl