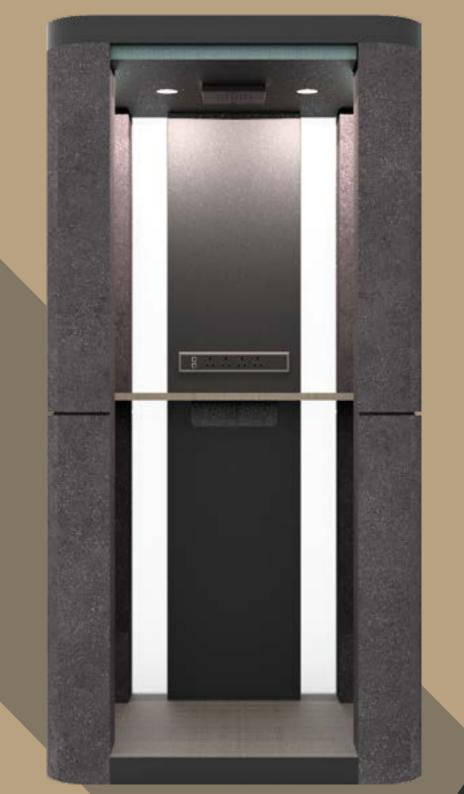

# ENJOYTHE SILENCE

The XBooth Prime was designed to accommodate the need for privacy in open concept office and workspaces.

Our office phone booth increase productivity by allowing workers to take a private phone and online call without occupying conference rooms or having to find private area far from their work space.

## **KEY FEATURES**

Ventilation Fan and Lighting

Power Module

Acoustic or Fabric for interior

Frosted Glass Panel

## TECHNICAL SPECIFICATIONS

ACOUSTIC RATING

33 NIC

DIMENSION

EXTERNAL

1120mm(W) x 1000mm(D) x 2230mm(H)

866mm(W) x 942mm(D) x 2025mm(H)

EXTERNAL FINISHING