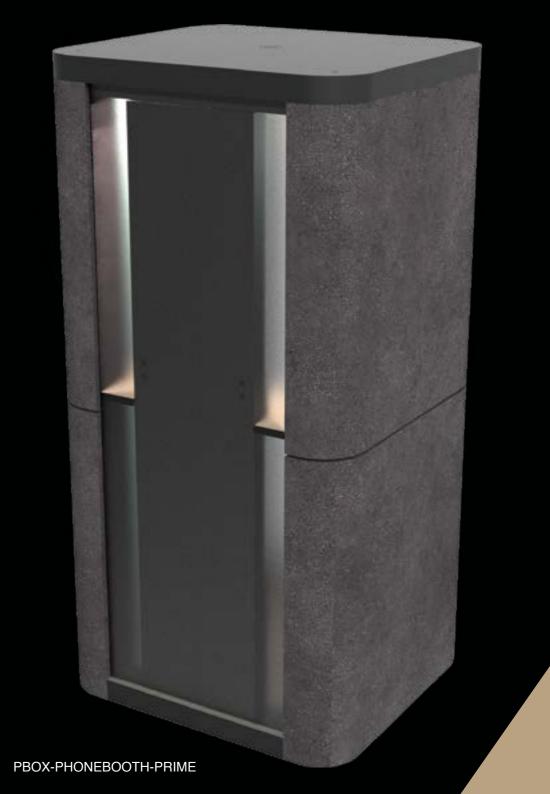

# XBQQTH SERIES

Designed by Darius Tan

XBOOTH PRIME

XBOOTH BAR LOUNGE

XBOOTH LOUNGE

**XBOOTH PRIME** 

## EASUREINITHESW PUTS PEREGION IN THE WORK

**XBOOTH PRIME** 

# ENJOYTHE SILENCE

The XBooth Prime was designed to accommodate the need for privacy in open concept office and workspaces.

Our office phone booth increase productivity by allowing workers to take a private phone and online call without occupying conference rooms or having to find private area far from their work space.