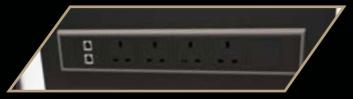

## TECHNICAL SPECIFICATIONS

ACOUSTIC RATING

33 NIC

DIMENSION

EXTERNAL

1120mm(W) x 1000mm(D) x 2230mm(H)

866mm(W) x 942mm(D) x 2025mm(H)

EXTERNAL FINISHING

10mm tempered glass

USB CHARGER

2 x AH Meyer

GLASS DOOR

Plywood frame with 10mm tempered glass

POWER SOCKET

AH Meyer netbox rail 5 gang

**VENTILATION FAN** 