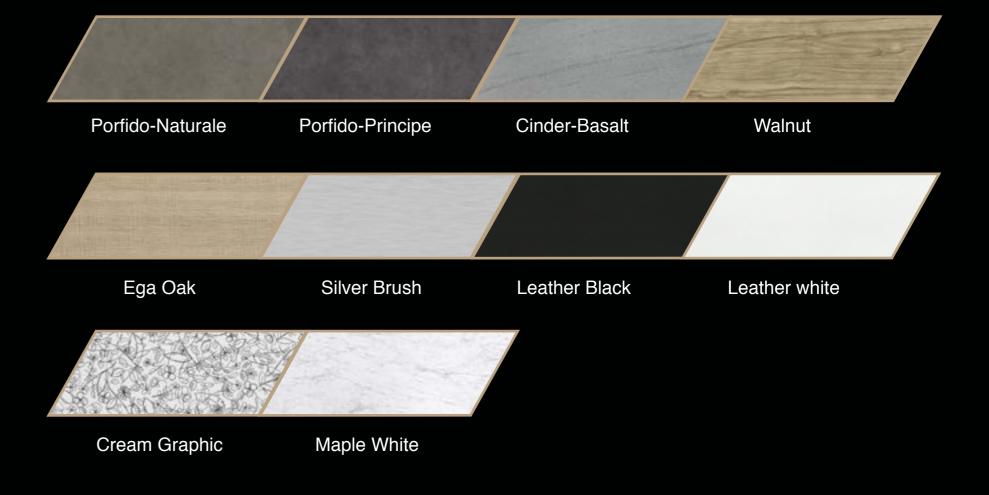

SION

EXTERNAL

2119mm(W) X 1403mm(D) x 2230mm(H)

INTERNAL

1872mm(W) X 1323mm(D) x2025mm(H)

EXTERNAL FINISHING

Laminate

INTERNAL FINISHING

18mm acoustic chipboard

TABLE

Melamine chipboard 876mm x 300mm x 25mm

DOOR LOCK

Hafele lockset

REARGLASS

10mm tempered glass

USB CHARGER

2 x AH Meyer

**GLASS DOOR** 

Plywood frame with 10mm tempered glass

POWER SOCKET

AH Meyer netbox rail 5 gang

**VENTILATION FAN** 

Silent ventilation fan

FLOOR FINISHING

Fiber Nylon Carpet

LIGHTING

LED Downlight



**XBOOTH LOUNGE** 

## SMART OFFICE. SMART CHANGE.



**XBOOTH LOUNGE** 

## **KEY FEATURES**



Ventilation Fan and Lighting



**Power Module** 



Acoustic or Fabric for interior



Frosted Glass Panel

Sofa





PBOX-PHONEBOOTH-LOUNGE

## **XBOOTH LOUNGE**



## STANDARD FINISHES







## TECHNICAL SPECIFICATIONS

ACOUSTIC RATING

33 NIC

DIMENSION

EXTERNAL

2119mm(W) X 1403mm(D) x 2230mm(H)

INTERNAL

1872mm(W) X 1323mm(D) x2025mm(H)

EXTERNAL FINISHING

Laminate

INTERNAL FINISHING

18mm acoustic chipboard

**TABLE** 

Melamine chipboard 876mm x 300mm x 25mm

DOOR LOCK

Hafele lockset

REARGLASS

10mm tempered glass

USB CHARGER

2 x AH Meyer

GLASS DOOR

Plywood frame with 10mm tempered glass

POWER SOCKET

AH Meyer netbox rail 5 gang

**VENTILATION FAN** 

Silent ventilation fan

FLOOR FINISHING

Fiber Nylon Carpet

LIGHTING

LED Downlight

## **NIC DEFINITION**

| NIC RATING  | LISTENER CONDITIONS