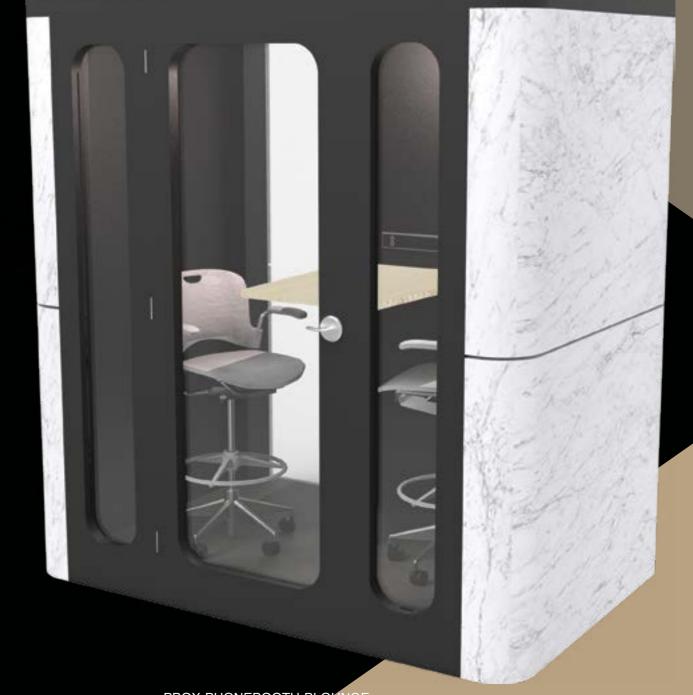

# ENJOYTHE SILENCE

The XBooth Prime was designed to accommodate the need for privacy in open concept office and workspaces.

Our office phone booth increase productivity by allowing workers to take a private phone and online call without occupying conference rooms or having to find private area far from their work space.

## **KEY FEATURES**

Ventilation Fan and Lighting

Power Module

Acoustic or Fabric for interior

Frosted Glass Panel