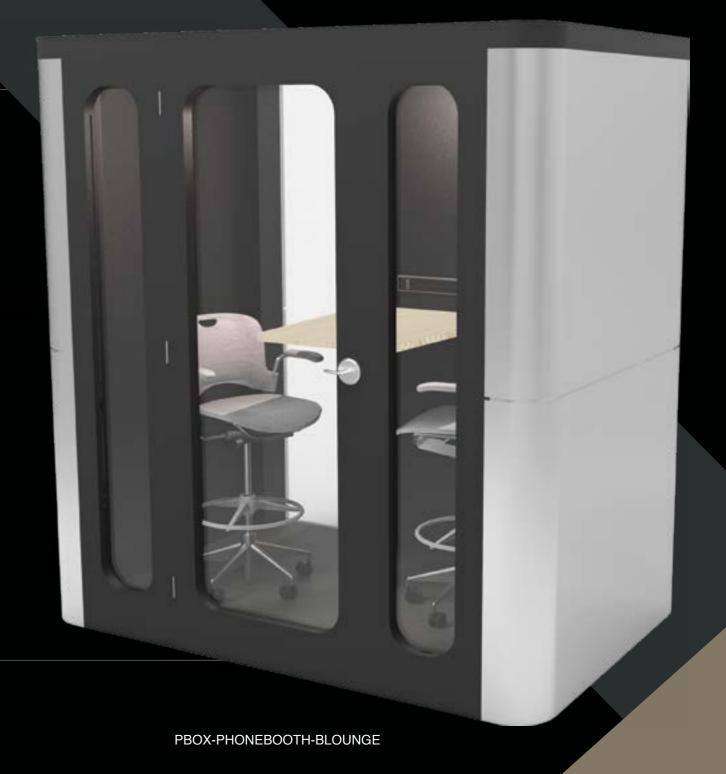

## **KEY FEATURES**

Ventilation Fan and Lighting

**Power Module** 

Acoustic or Fabric for interior

Frosted Glass Panel

Sofa

PBOX-PHONEBOOTH-LOUNGE

## **XBOOTH LOUNGE**