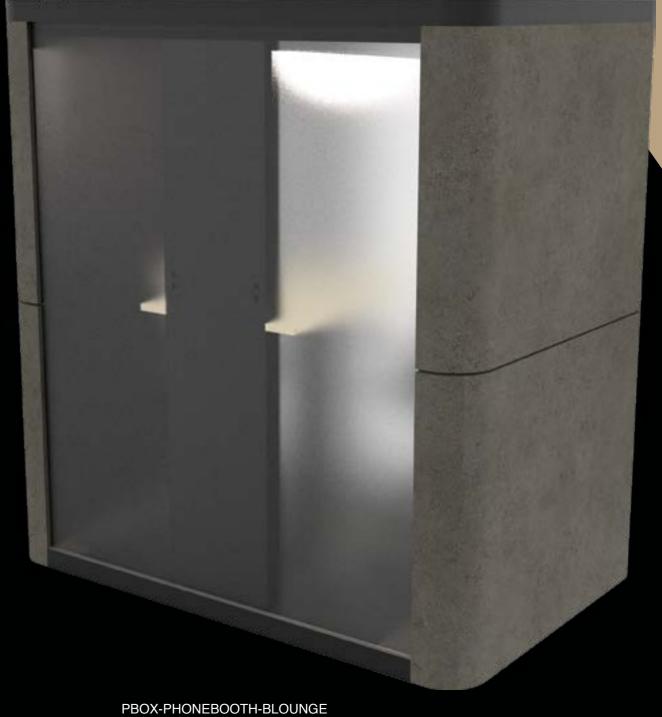

## **KEY FEATURES**

Ventilation Fan and Lighting

**Power Module** 

Acoustic or Fabric for interior

Frosted Glass Panel

PBOX-PHONEBOOTH-BLOUNGE

## **XBOOTH BAR LOUNGE**