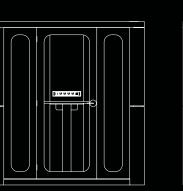

## TECHNICAL SPECIFICATIONS

ACOUSTIC RATING

33 NIC

DIMENSION

EXTERNAL

2119mm(W) X 1403mm(D) x 2230mm(H)

INTERNAL

1872mm(W) X 1323mm(D) x2025mm(H)

EXTERNAL FINISHING

Laminate

INTERNAL FINISHING

18mm acoustic chipboard

TABLE

Melamine chipboard 876mm x 300mm x 25mm

DOOR LOCK

Hafele lockset

REARGLASS

10mm tempered glass

USB CHARGER

2 x AH Meyer

**GLASS DOOR** 

Plywood frame with 10mm tempered glass

POWER SOCKET

AH Meyer netbox rail 5 gang

**VENTILATION FAN** 

Silent ventilation fan

FLOOR FINISHING

Fiber Nylon Carpet

LIGHTING

LED Downlight

**XBOOTH LOUNGE** 