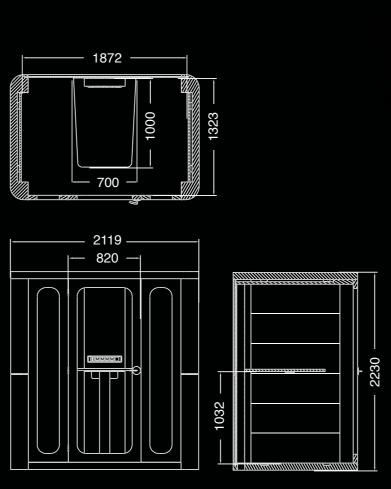

## TECHNICAL SPECIFICATIONS

ACOUSTIC RATING

33 NIC

DIMENSION

EXTERNAL

2119mm(W) X 1403mm(D) x 2230mm(H)

INTERNAL

1872mm(W) X 1323mm(D) x2025mm(H)

EXTERNAL FINISHING

Laminate

INTERNAL FINISHING

18mm acoustic chipboard

TABLE

Melamine chipboard 876mm x 300mm x 25mm

DOOR LOCK

Hafele lockset

REARGLASS

10mm tempered glass

USB CHARGER

2 x AH Meyer

**GLASS DOOR** 

Plywood frame with 10mm tempered glass

POWER SOCKET

AH Meyer netbox rail 5 gang

**VENTILATION FAN** 

Silent ventilation fan

FLOOR FINISHING

Fiber Nylon Carpet

LIGHTING

LED Downlight

**XBOOTH LOUNGE** 