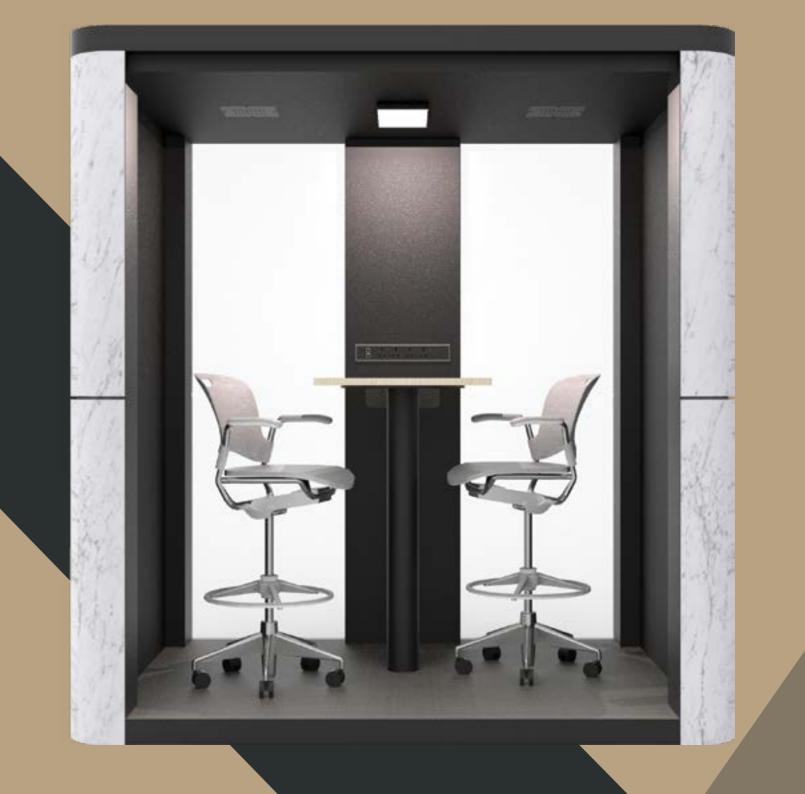

# ENJOYTHE SILENCE

The XBooth Prime was designed to accommodate the need for privacy in open concept office and workspaces.

Our office phone booth increase productivity by allowing workers to take a private phone and online call without occupying conference rooms or having to find private area far from their work space.

## **KEY FEATURES**

Ventilation Fan and Lighting

Power Module

Acoustic or Fabric for interior

Frosted Glass Panel