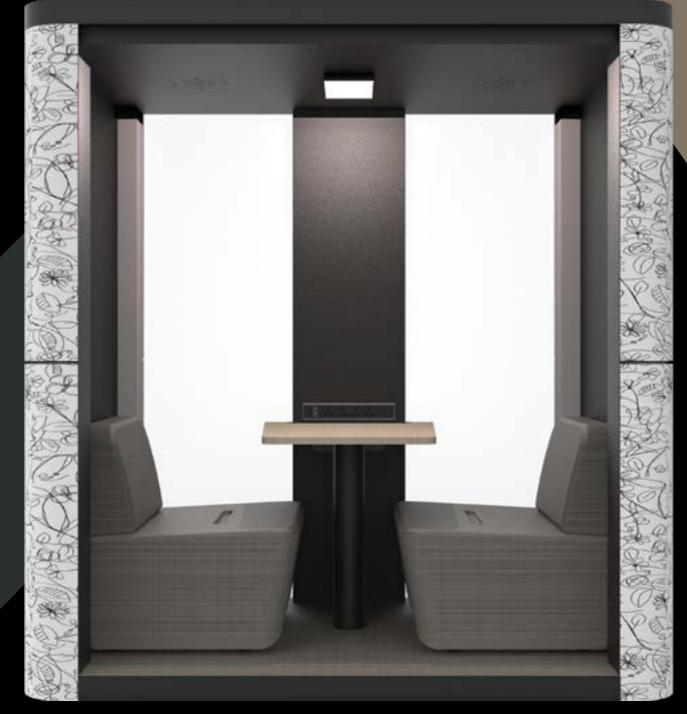

# ENJOYTHE SILENCE

The XBooth Prime was designed to accommodate the need for privacy in open concept office and workspaces.

Our office phone booth increase productivity by allowing workers to take a private phone and online call without occupying conference rooms or having to find private area far from their work space.

## **KEY FEATURES**

Ventilation Fan and Lighting

Power Module

Acoustic or Fabric for interior

Frosted Glass Panel

## TECHNICAL SPECIFICATIONS

ACOUSTIC RATING

33 NIC

DIMENSION

EXTERNAL

1120mm(W) x 1000mm(D) x 2230mm(H)

866mm(W) x 942mm(D) x 2025mm(H)

EXTERNAL FINISHING