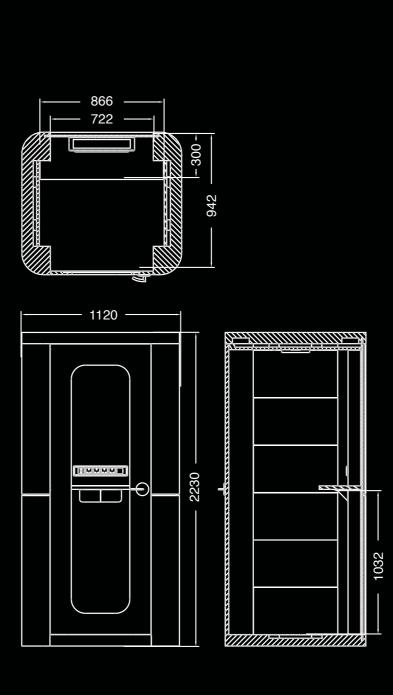

## TECHNICAL SPECIFICATIONS

ACOUSTIC RATING

33 NIC

DIMENSION

EXTERNAL

1120mm(W) x 1000mm(D) x 2230mm(H)

866mm(W) x 942mm(D) x 2025mm(H)

EXTERNAL FINISHING