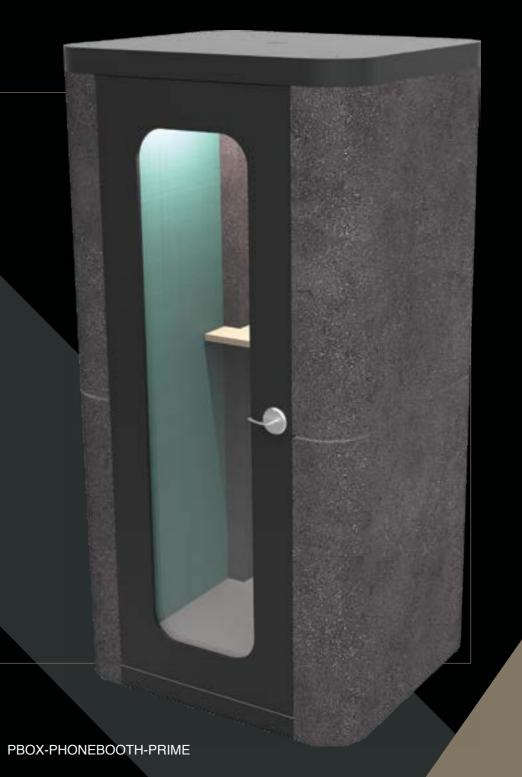

## **KEY FEATURES**

Ventilation Fan and Lighting

Power Module

Acoustic or Fabric for interior

Frosted Glass Panel