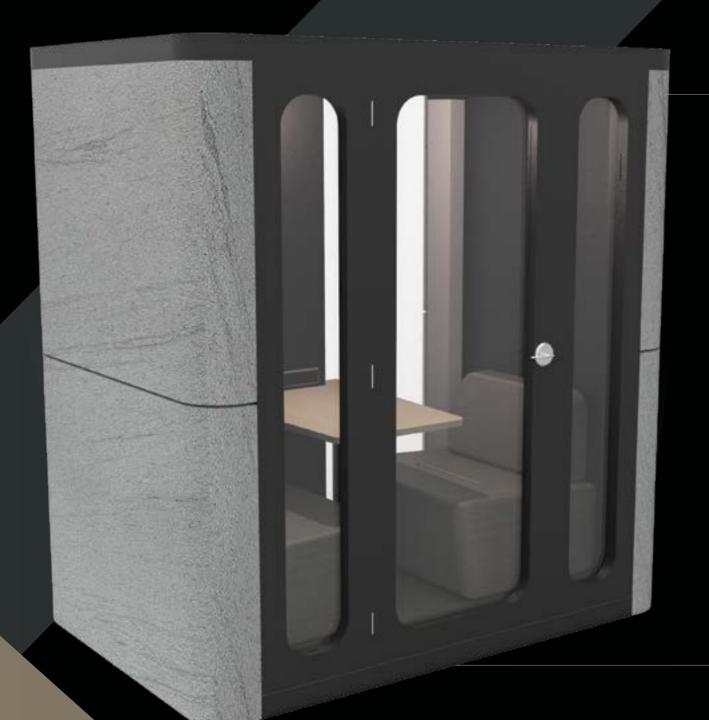

**VENTILATION FAN** 

Silent ventilation fan

FLOOR FINISHING

Fiber Nylon Carpet

LIGHTING

LED Downlight

**XBOOTH LOUNGE** 

## SMART OFFICE. SMART CHANGE.

**XBOOTH LOUNGE** 

## **KEY FEATURES**

Ventilation Fan and Lighting

**Power Module** 

Acoustic or Fabric for interior

Frosted Glass Panel

Sofa

PBOX-PHONEBOOTH-LOUNGE

## **XBOOTH LOUNGE**